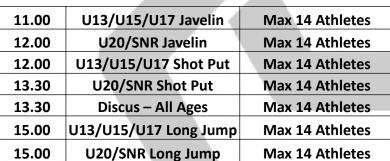

#### Medway Park – Gillingham, Kent, ME7 1HF

Run, Jump, Throw for school years R-6. (max 60 athletes) **Shot – Long Jump – 75m – 600m** 

9.30am-11.30am (report at 8.45am to collect numbers)

| 10.30 | 110/100/80/75/70<br>Hurdles | 1 Race of each | 8 Athletes per race |
|-------|-----------------------------|----------------|---------------------|
| 11.30 | 300m Hurdles                | 1 Race         | 8 Athletes          |
|       | 400m Hurdles                | 2 Races        | 16 Athletes         |
| 12.00 | 1500m                       | 2 Races        | Max 30 Athletes     |
| 12.40 | 300m                        | 3 Races        | Max 24 Athletes     |
| 13.00 | 100m                        | 10 Races       | Max 90 Athletes     |
| 13.50 | 400m                        | 4 Races        | Max 32 Athletes     |
| 14.10 | 800m                        | 3 Races        | Max 24 Athletes     |
| 14.25 | BMC 800m                    | 4 Races        | Max 32 Athletes     |
| 15.10 | 200m                        | 10 Races       | Max 80 Athletes     |
| 16.00 | 3,000m                      | 1 Race         | Max 16 Athletes     |